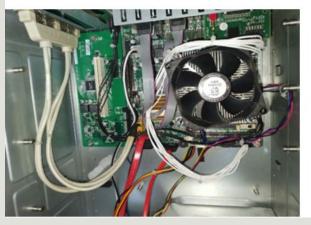

# NCR PC UPGRADE 58XX / 66XX ESTORIL

ATM Estoril Core Upgrade Solid State Drive Min 500 GB

DVD-RW (SATA)

Parallel Port

PS2 Keyboard Breakout

Extra Serial Ports

8GB Memory

Intel Haswell R i5-4590T