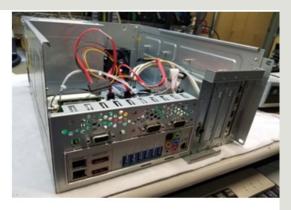

# NCR PC UPGRADE 58XX / 66XX ESTORIL

ATM Estoril Core Upgrade Solid State Drive Min 500 GB

DVD-RW (SATA)

Parallel Port

PS2 Keyboard Breakout

Extra Serial Ports

8GB Memory

Intel Haswell R i5-4590T