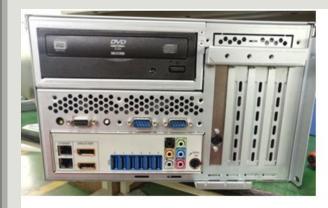

# NCR PC UPGRADE 58XX / 66XX ESTORIL

ATM Estoril Core Upgrade Solid State Drive Min 500 GB

DVD-RW (SATA)

Parallel Port

PS2 Keyboard Breakout

Extra Serial Ports

8GB Memory

Intel Haswell R i5-4590T