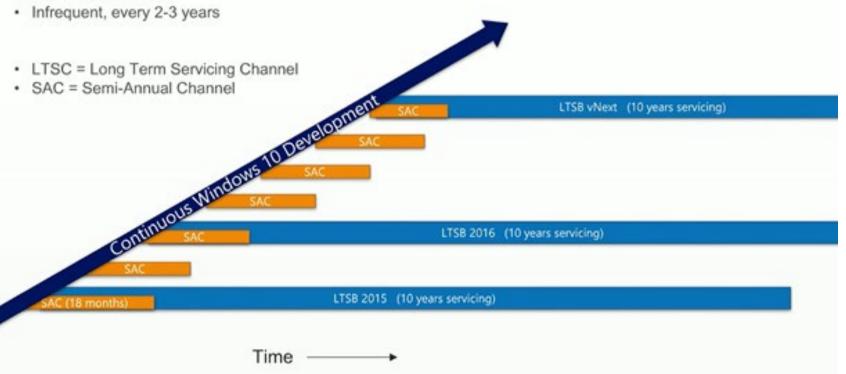

### LTSC SERVICING

Windows 10 IoT Enterprise

- 10 years of servicing ( 5 Main + 5 Extended )
- · Security, and required reliability/performance fixes only
- · No feature additions