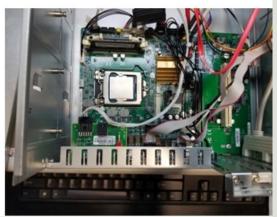

# NCR PC UPGRADE 58XX / 66XX ESTORIL

ATM Estoril Core Upgrade Solid State Drive Min 500 GB

DVD-RW (SATA)

Parallel Port

PS2 Keyboard Breakout

Extra Serial Ports

8GB Memory

Intel Haswell R i5-4590T