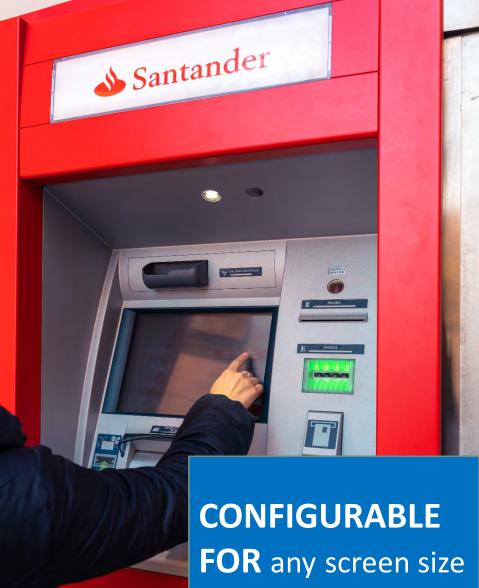

#### **INNOVATIVE SAFEGUARD**

ATMs are common in our daily life and using these should be convenient anytime. For public touch screen displays we recommend this innovative antibacterial shield. It helps to protect health of the user.

### **CUSTOMIZE** with your company's corporate design

This technology has been tested by Quality Labs BT GmbH in Nuremberg, under antimicrobial norm ISO 22196.

This antibacterial layer is also solvent resistant, allowing the antibacterial effect to remain in harsh environments.