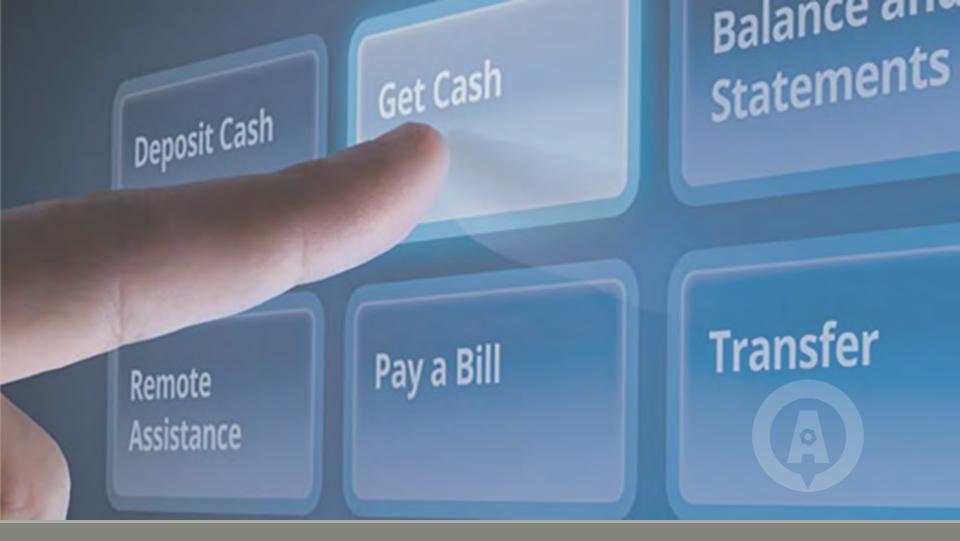

#### **INNOVATIVE SAFEGUARD**

ATMs are common in our daily life and using these should be convenient anytime. For public touch screen displays we recommend this innovative antibacterial shield. It helps to protect health of the user.

## **HOW IT WORKS**

The technology embeds antibacterial agents on the screen protector's outer layer, killing the bacteria on your display. These active metal-oxide agents are harmless to the human body but deadly for the bacteria. This ensures that you are safe whenever using the device